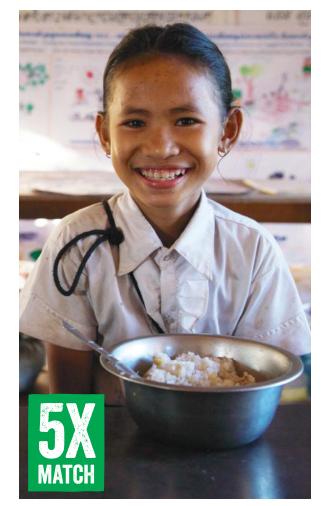

#### SCHOOL MEALS \$10

Help nourish bodies and minds with daily meals for an entire school. This gift supplies school kitchens with nutritious ingredients, cookware and even clean water. You'll help classrooms of children enjoy hot lunches, protein-rich snacks and the benefits of good nutrition to grow healthy and fuel learning.