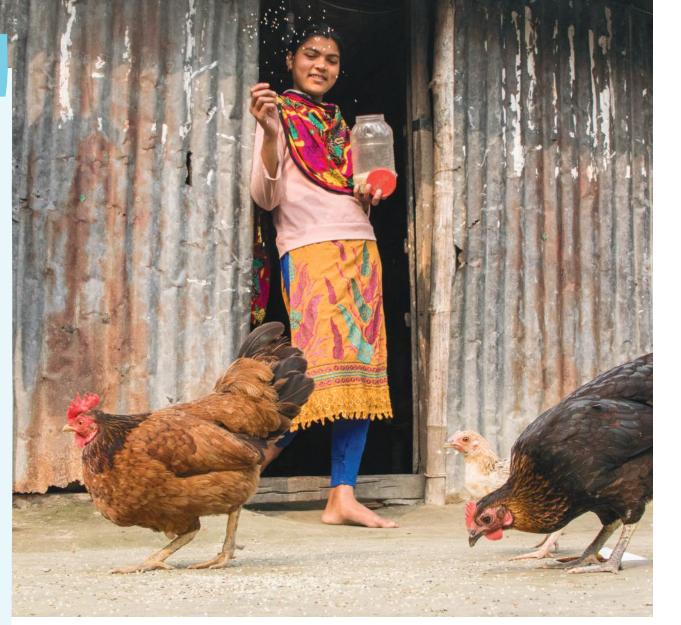

## LIVESTOCK FOR LIFE

In Bangladesh, Swopna, 14, and her family received chickens through Gifts of Hope to boost their income during the pandemic. Now they've earned

enough money to buy goats and expand their business, which will help Swopna stay in school and pursue her dreams.

Livestock gifts are some of the most popular Gifts of Hope. They're fun to give and each one makes a lasting difference for families and children like Swopna who receive the animals.

I WILL SELL EGGS AND CHICKENS AND BUY A GOAT IN THE FUTURE. NOW I AM VERY HAPPY.

– Swopna, 14, Bangladesh