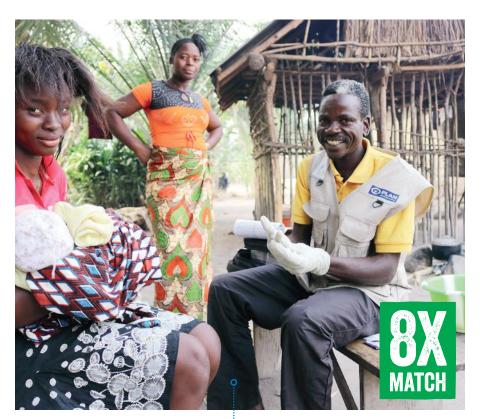

### HUMANITARIAN ASSISTANCE

Your Gifts of Hope will help women and children who are most at risk in times of crisis. Your emergency gifts will help provide food, water, shelter and cash assistance to meet the immediate needs of children. Your gifts also help ensure the rights, health and dignity of children are protected when disaster strikes.

.....

Help reach children who are refugees or internally displaced, at the most critical time. Besides providing basic food, water and shelter, this gift keeps children safe by reuniting them with their families and giving them hope that life will once again feel normal.