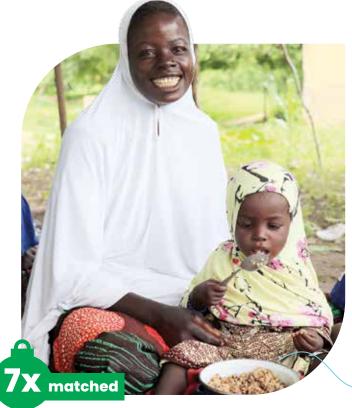

#### Matched for a \$400 value

Each basket is filled with staples such as beans, cooking oil, fortified cereal blends and sugar. This gift provides food to thousands of pregnant women, mothers and children under five who are malnourished. Basket by basket, you'll be saving lives.

> This mother feeds her child a nutritious meal in northern Vietnam.

My wife and I supported school, water and sanitation projects and had the opportunity to visit them in Ghana and Ethiopia. We were deeply impressed by the community engagement and impact. Each year, we give Gifts of Hope to each other and friends - it's also my favourite present to receive!