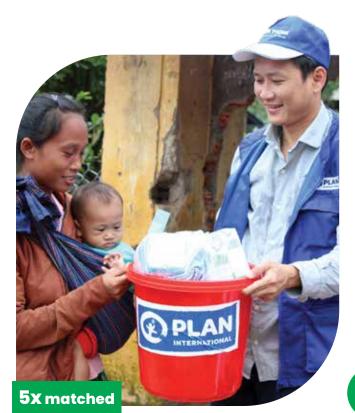

# Help Refugee Children

\$75 **5X** matched

Provide food, water and shelter to refugee and internally displaced children in the midst of crisis. This gift also supports efforts to reunite children with their families. Being together inspires hope that one day their lives will feel normal again.

Children having fun at a child-friendly space in a conflictaffected region of Niger