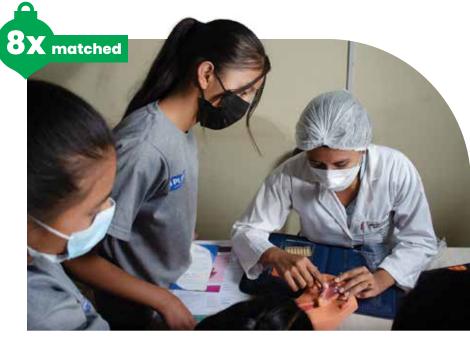

#### **Mosquito Nets**

\$10 l net \$40 5 nets 12 nets \$100 8X matched

Did you know that more than 400,000 people die each year from malaria? Mosquito nets that are treated with insecticide and last up to three years, are a simple and effective preventive solution. This gift provides families with mosquito nets and training in how to use them. According to the World Health Organization, 95% of the world's malaria cases are in Africa. Children under five are most at risk because they have yet to develop any immunity.